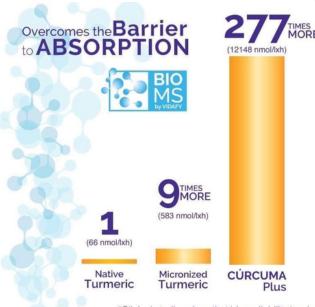

## **INFLAMMATION**

Innovative German BioMS nanotechnology, paired with curcumin, opens a pathway for exponential lipid absorption, resulting in beneficial health for many! \*BioMS curcumin is microscopic (30 nanometers) and encapsulated in a micelle carrier. It absorbs directly into the bloodstream, crossing the bloodbrain barrier. With 18,000% more bioavailability than native turmeric and being active in the blood within 5 minutes, the goodness of curcumin is absorbed into the cells powerfully and is active for 24 hours.

## **POWERFUL**

**Anti-Inflammatory Anti Oxidant** Non Toxic / Non GMO **Low Cost / High Impact** 

\*Clinical studies show that bioavailability levels in women is 277x more and in men 114x more.

Curcumin activates genes that support the body's ability to recover from inflammatory responses and inhibits the metastasis of diseased cells.

> **Guarantees 95% absorption** of active curcumin metabolites

18,000% more bio-available in 5 mins to the bloodstream

100% Soluble in water PH stable for absorption

10 Golden Drops equates to 32 capsules of native turmeric